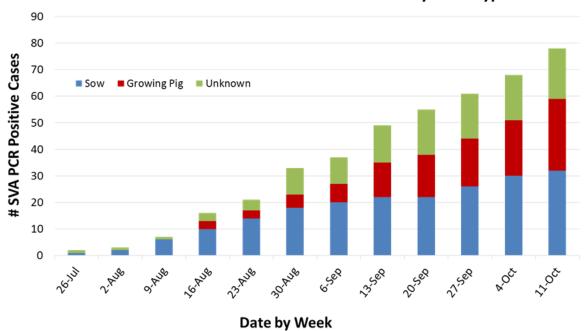

Distribution and number of PCR positive Senecavirus A cases submitted to the ISU VDL

| Senecav                   | rirus A Positive Ca                                                                                        | ses fro     | m ISU | VDL            |                     |    |                    |    |    |    |    |         |           |      |        |      |     |       |      |      |    |    |    |    |    |    |    |    |    |      |         |         |
|---------------------------|------------------------------------------------------------------------------------------------------------|-------------|-------|----------------|---------------------|----|--------------------|----|----|----|----|---------|-----------|------|--------|------|-----|-------|------|------|----|----|----|----|----|----|----|----|----|------|---------|---------|
|                           |                                                                                                            | Positive Ca | ises  |                |                     |    |                    |    |    |    |    |         |           |      |        |      |     |       |      |      |    |    |    |    |    |    |    |    |    | Т    |         |         |
|                           |                                                                                                            | Farm Type   |       |                |                     |    | By State of Origin |    |    |    |    |         |           |      |        |      |     |       |      |      |    |    |    |    |    |    |    |    |    |      |         |         |
| Week<br>Received @<br>VDL | <sup>1</sup> Total Number of Diagnostic<br>Case Submissions Testing<br>Positive for Senecavirus via<br>PCR | Total       | Sow   | Growing<br>Pig | Unknown<br>or Other | CA | со                 | GA | IA | IL | IN | KS      | KY        | MD I | мі     | MN N | иоп | MS NI | E NO | . ND | NY | ОН | OK | PA | SC | SD | TN | тх | UT | VA 1 | wi      | wy      |
| 7/26/2015                 | 2                                                                                                          | 2           | 1     | 0              | 1                   |    |                    |    | 1  |    |    |         | $\neg$    |      | T      |      | Т   |       | Т    |      |    |    |    |    |    | 1  |    |    |    |      |         | т       |
| 8/2/2015                  | 1                                                                                                          | 1           | 1     | 0              | 0                   | П  |                    |    | 1  |    | T  |         | T         |      | T      |      | T   |       | 1    |      |    |    |    |    |    |    |    |    |    |      |         | T       |
| 8/9/2015                  | 4                                                                                                          | 4           | 4     | 0              | 0                   |    |                    |    | 2  |    |    |         | П         |      |        |      | 2   |       |      |      |    |    |    |    |    |    |    |    |    |      |         |         |
| 8/16/2015                 | 9                                                                                                          | 9           | 4     | 3              | 2                   |    |                    |    | 6  | 1  |    |         |           |      |        |      | 2   |       |      |      |    |    |    |    |    |    |    |    |    |      |         |         |
| 8/23/2015                 | 5                                                                                                          | 5           | 4     | 0              | 1                   |    |                    |    | 3  | 1  |    |         |           |      |        |      | 1   |       |      |      |    |    |    |    |    |    |    |    |    |      |         |         |
| 8/30/2015                 | 12                                                                                                         | 12          | 4     | 2              | 6                   |    |                    |    | 7  | 2  |    |         |           |      |        |      | 2   |       |      |      |    |    |    |    |    |    |    |    |    |      |         |         |
| 9/6/2015                  | 4                                                                                                          | 4           | 2     | 2              | 0                   |    |                    |    | 4  |    |    |         |           |      |        |      |     |       |      |      |    |    |    |    |    |    |    |    |    |      |         |         |
| 9/13/2015                 | 12                                                                                                         | 12          | 2     | 6              | 4                   |    |                    |    | 8  |    | 1  |         |           |      |        |      | 3   |       |      |      |    |    |    |    |    |    |    |    |    |      |         |         |
| 9/20/2015                 | 6                                                                                                          | 6           | 0     | 3              | 3                   |    |                    |    | 3  |    | 1  |         |           |      |        | 1    | 1   |       |      |      |    |    |    |    |    |    |    |    |    |      |         |         |
| 9/27/2015                 | 6                                                                                                          | 6           | 4     | 2              | 0                   |    |                    |    | 1  | 1  |    |         | $\perp$   |      | $\Box$ |      | 3   | 1     |      |      |    |    |    |    |    |    |    |    |    |      |         |         |
| 10/4/2015                 | 7                                                                                                          | 7           | 4     | 3              | 0                   |    |                    |    | 4  | 1  | 1  | $\perp$ | $\exists$ |      | $\Box$ |      | 1   |       |      |      |    |    |    |    |    |    |    |    |    |      | $\perp$ | $\perp$ |
| 10/11/2015                | 10                                                                                                         | 10          | 2     | 6              | 2                   |    |                    |    | 2  |    | 2  |         | П         |      | Т      | 2    | 3   | 1     |      |      |    |    |    |    |    |    |    |    |    |      | Т       |         |

## **Cumulative Senecavirus A PCR Positive Cases by Farm Type**