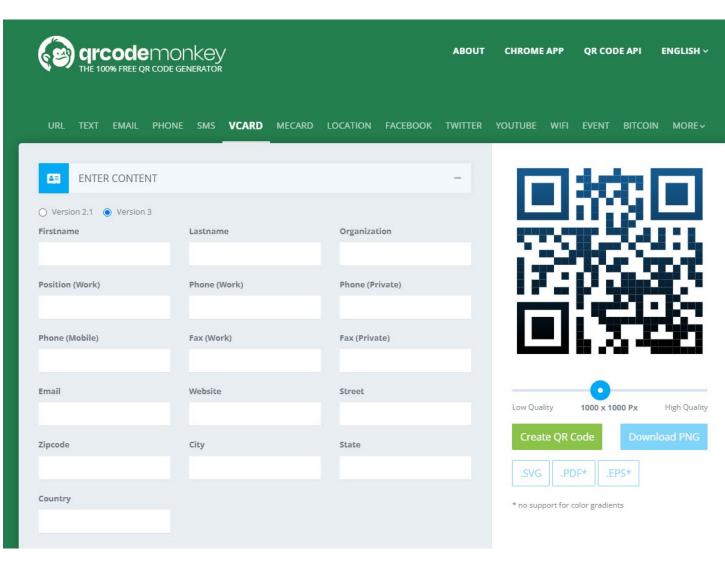

### Include a QR code

- Use qrcode monkey
- Include your contact information
  - Name
  - Email
- Allows someone to contact you with questions if you're not present at your poster