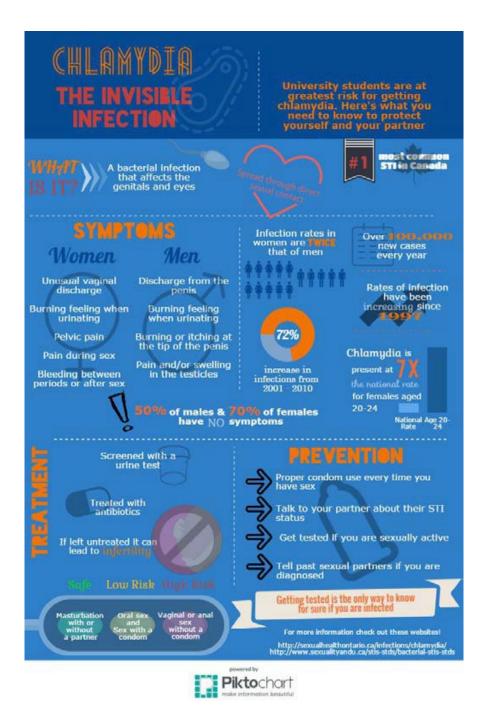

# EXAMPLES

What have past students made?

### Abstract to infographic

 This study advances the conceptualisation and operationalisation of consumer engagement in the context of online brand communities (OBCs). Past scholarship has only partially addressed the dimensionality of engagement and the different engagement foci, and these oversights have important theoretical and empirical consequences. This study contributes to the nascent stream of research that aims to theoretically refine and operationalise engagement by espousing the duality of engagement with two engagement foci (brand and community) and seven sub-dimensions of consumer engagement. Using qualitative data from consumers and experts, three survey data sets based on English and French samples, and two pools of mirrored items (one for each engagement focus), the study develops and validates a dual-focus 22- item scale of consumer engagement that can be used to operationalise engagement with various consumer engagement objects.