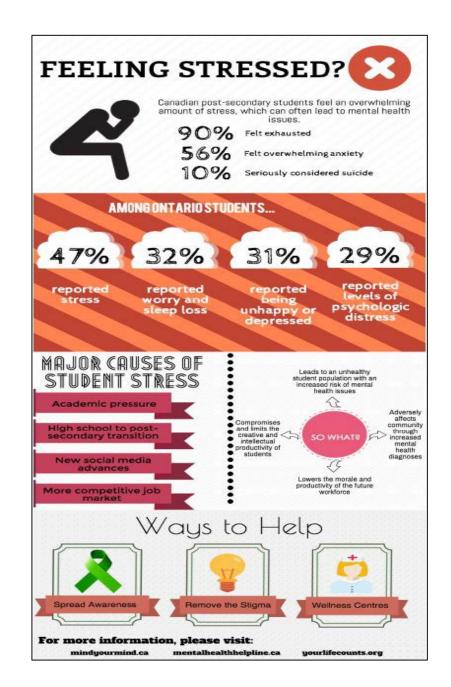

# EXAMPLES

What have past students made?

### Abstract to infographic

 This study advances the conceptualisation and operationalisation of consumer engagement in the context of online brand communities (OBCs). Past scholarship has only partially addressed the dimensionality of engagement and the different engagement foci, and these oversights have important theoretical and empirical consequences. This study contributes to the nascent stream of research that aims to theoretically refine and operationalise engagement by espousing the duality of engagement with two engagement foci (brand and community) and seven sub-dimensions of consumer engagement. Using qualitative data from consumers and experts, three survey data sets based on English and French samples, and two pools of mirrored items (one for each engagement focus), the study develops and validates a dual-focus 22- item scale of consumer engagement that can be used to operationalise engagement with various consumer engagement objects.