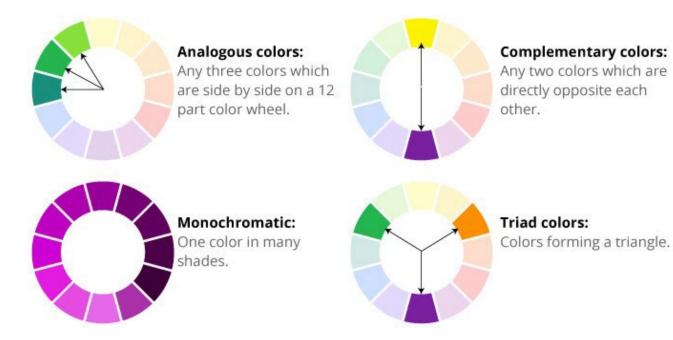

### Colours

- Start with 1 or 2 harmonious colours
- Choose colours associated with your subject matter or that are prominent within the graphics of your project.