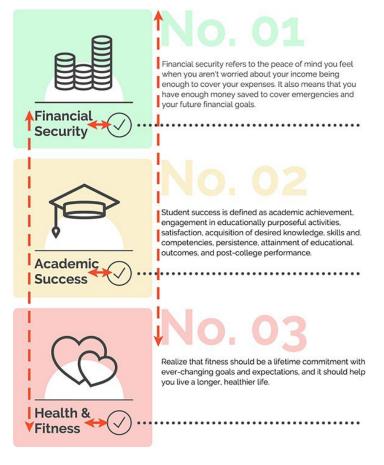

# EXAMPLES

What have past students made?

### Abstract to infographic

 This study advances the conceptualisation and operationalisation of consumer engagement in the context of online brand communities (OBCs). Past scholarship has only partially addressed the dimensionality of engagement and the different engagement foci, and these oversights have important theoretical and empirical consequences. This study contributes to the nascent stream of research that aims to theoretically refine and operationalise engagement by espousing the duality of engagement with two engagement foci (brand and community) and seven sub-dimensions of consumer engagement. Using qualitative data from consumers and experts, three survey data sets based on English and French samples, and two pools of mirrored items (one for each engagement focus), the study develops and validates a dual-focus 22- item scale of consumer engagement that can be used to operationalise engagement with various consumer engagement objects.