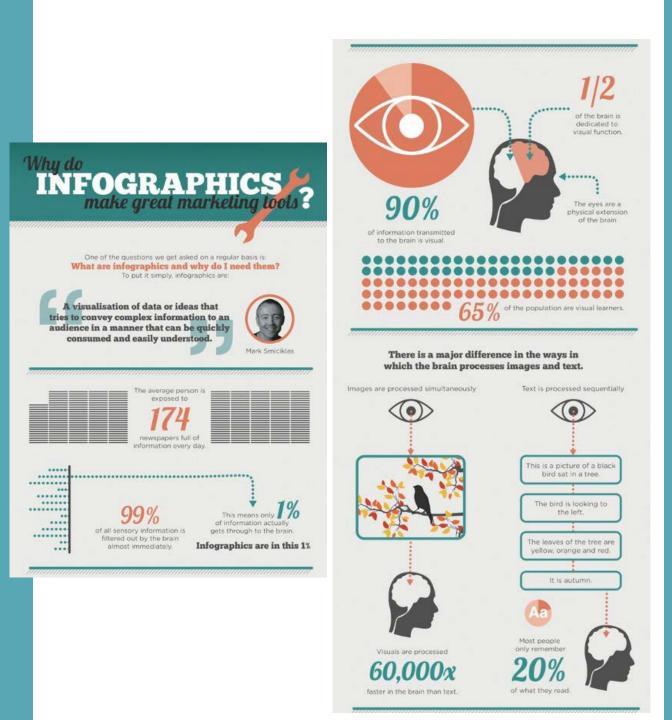

# Infographic facts

- Infographics are 30x more likely to be read than text
- 65% of the population learns best visually than via text
- 50% of the human brain is dedicated to visual learning
- People tend to remember only 20% of what they read
- The human brain tends to filter out 99% of the sensory information it encounters
- However, it notices novel information