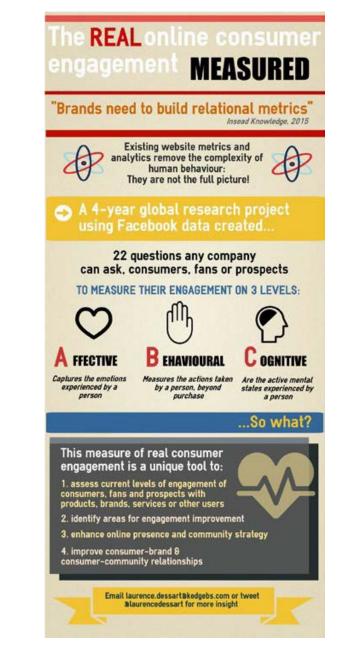

### Abstract to infographic

 This study advances the conceptualisation and operationalisation of consumer engagement in the context of online brand communities (OBCs). Past scholarship has only partially addressed the dimensionality of engagement and the different engagement foci, and these oversights have important theoretical and empirical consequences. This study contributes to the nascent stream of research that aims to theoretically refine and operationalise engagement by espousing the duality of engagement with two engagement foci (brand and community) and seven sub-dimensions of consumer engagement. Using qualitative data from consumers and experts, three survey data sets based on English and French samples, and two pools of mirrored items (one for each engagement focus), the study develops and validates a dual-focus 22- item scale of consumer engagement that can be used to operationalise engagement with various consumer engagement objects.