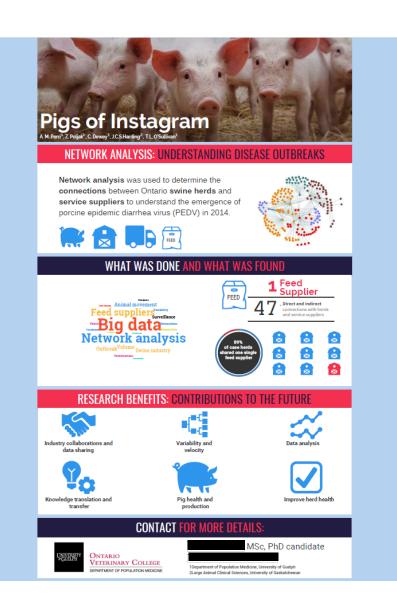

onse Program



Develop a curriculum and resources for a diagnostic sample collection training program to be implemented by category II accredited veterinarians for pig producers and pig industry personnel.

#### WHAT THIS MEANS FOR PORK PRODUCERS:

An increase in authorized individuals who have the ability to collect and submit diagnostic samples during a foreign animal disease response. **Contact your veterinarian to become certified in sample collection.** 



**VIDEO TUTORIALS** 

AVAILABLE IN BOTH ENGLISH AND SPANISH

Including: Restraint | Necropsy | Nasal Swabs Oral Fluid Collection | Processing Fluids Spleen | Tonsil | Tracheal Swab Lymph Nodes | Sample Submission Bleeding: Ear Swab | Bleeding: Finisher Bleeding: Prewean



#### ENGLISH AND SPANISH

Handouts correspond to videos.













#### **AAFC Infographics**

http://www.agr.gc.ca/eng/about-us/publications/discover-agriculture/infographicsagricultural-products-and-their-impacts/?id=1530198199592 Infographics

#### Resources

#### Infographic creation -

remember size requirement 3.5' wide by 4'tall, landscape or portrait

- Piktochart.com
- Canva.com
- Venngage.com
- Infogr.am
- PowerPoint

#### Colours

- Flat colour ideas: <u>http://www.flatuicolorpicker.com/</u>
- Create colour combinations: <u>http://paletton.com</u>
- https://color.adobe.com/create
- Picking map colours: <u>http://colorbrewer2.org</u>

#### Contrast

https://contrastchecker.com/

#### Resources

#### • Plain language

- Plain language editor -<u>http://www.hemingwayapp</u>
  - <u>.com/</u>
- Free images
- https://www.pexels.com/
- htt